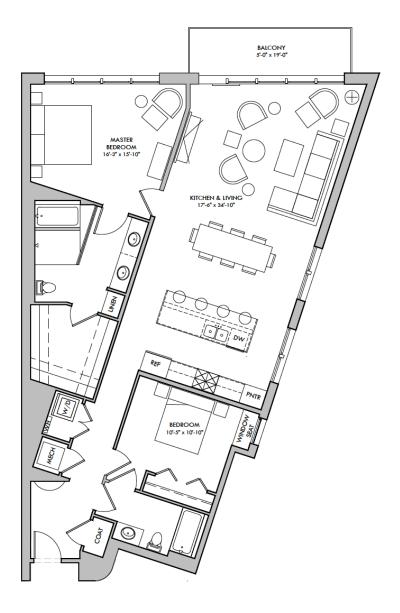

## Ballad 2

UNIT TYPE "G-2" (#201) 1,574 SQ FT 2-BED / 2-BATH

LyricLofts.com

Atlanta Fine Homes Sotheby's

DEVELOPER SERVICES

GAMBLE + GAMBLE Architecture . Interiors . *Creative* GG-ARCHITECTS.COM ATLANTA GA, 30309