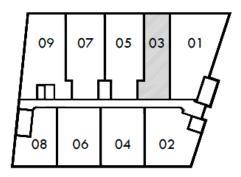

# Forte 3 Penthouse Level One

UNIT TYPE "F-3" (#303) 1,195 SQ FT 2-BED / 2-BATH

Atlanta Fine | Sotheby's Homes | International Realty

DEVELOPER SERVICES

## Forte 3 Penthouse

**Second Level** 

UNIT TYPE "F-3" (#303) **ROOF DECK LEVEL** 

05

04

03

02

07