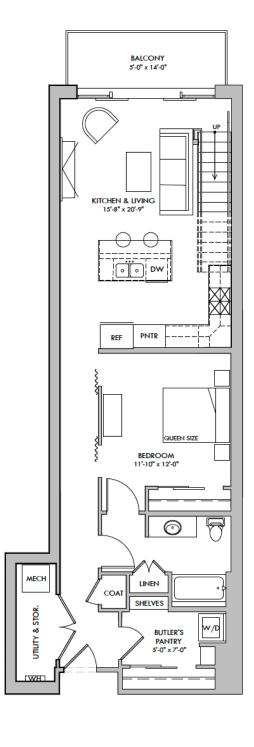

# Forte 3 Penthouse Level One

UNIT TYPE "F-3" (#303) 1,195 SQ FT 2-BED / 2-BATH

Atlanta Fine | Sotheby's Homes | International Realty

DEVELOPER SERVICES