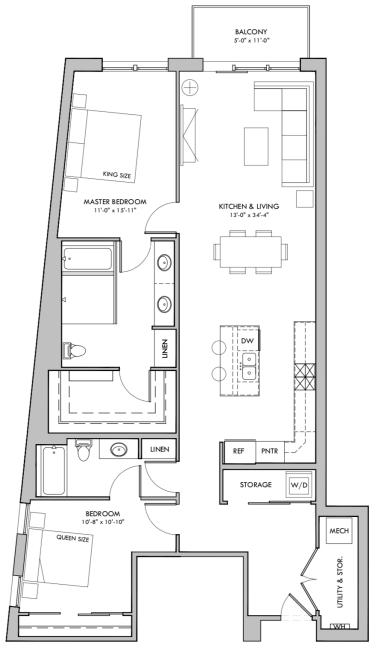

## Prelude 2

UNIT TYPE "D-2" (#209) 1,471 SQ FT 2-BED / 2-BATH

Atlanta Fine | Sotheby's Homes | International Realty

DEVELOPER SERVICES