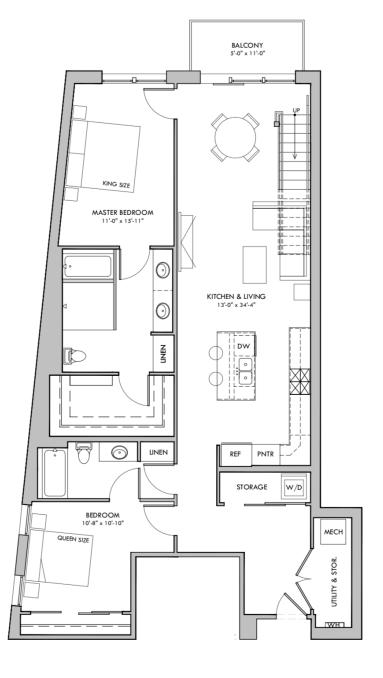

## **Prelude 3 Penthouse**

Level One

UNIT TYPE "D-3" (#309)

1,842 SQ FT

3-BED / 3-BATH

Atlanta Fine | Sotheby's Homes | International Realty

DEVELOPER SERVICES