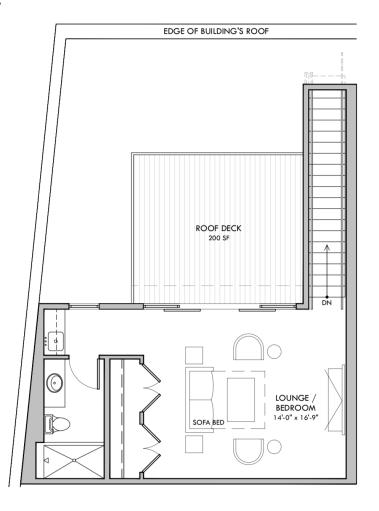

### **Prelude 3 Penthouse**

**Second Level** 

UNIT TYPE "D-3" (#309) ROOF DECK LEVEL

DEVELOPER SERVICES