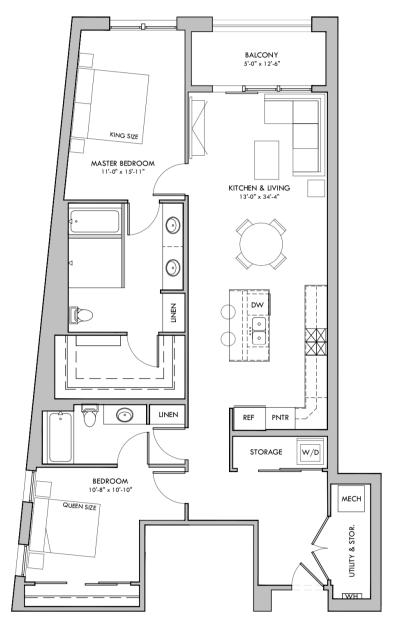

## **Prelude**

UNIT TYPE "D-1" (#109) 1,391 SQ FT 2-BED / 2-BATH

Atlanta Fine | Sotheby's Homes | International Realty

DEVELOPER SERVICES