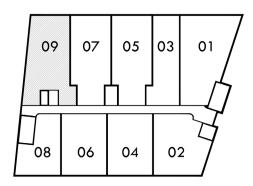

## **Prelude**

UNIT TYPE "D-1" (#109) 1,391 SQ FT 2-BED / 2-BATH

Atlanta Fine | Sotheby's Homes | International Realty

DEVELOPER SERVICES